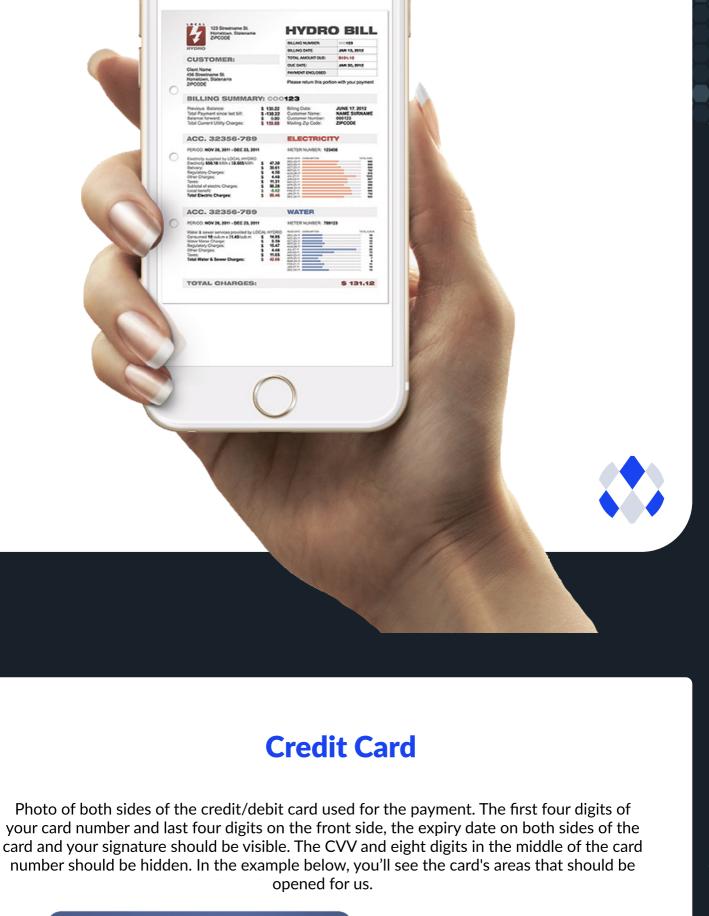

## months), bank statement (issued within the previous six months), or certificate of residence (issued within the last six months). Full name(not initials), address, and date must be unmistakable, and the archive must be dated inside three months. Kindly ensure that ALL 4 corners of the report are noticeable.

Any utility bill (electricity, gas, water, or a landline phone) - (issued within the last three

**Proof of Residence** 

shops/service centers/car insurance also can't be accepted.

Please NOTE: that mobile phone or mobile internet bills are not accepted, bills from