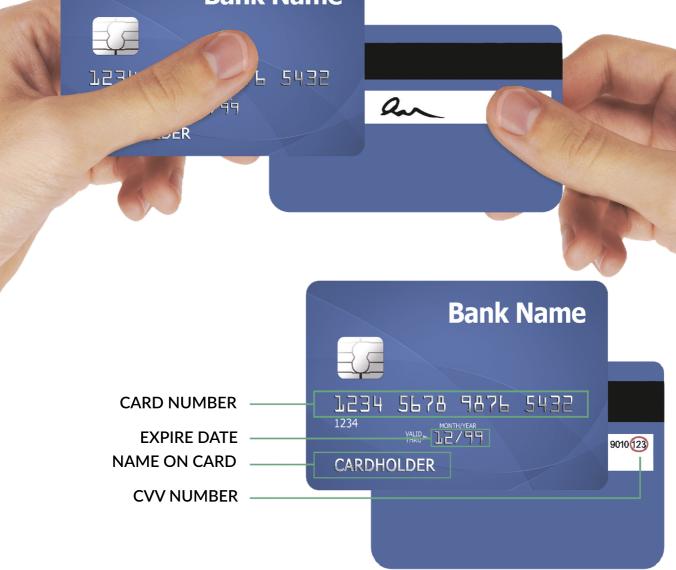

**Bank Name** 5432

IMPORTANT: please NOTE that all documents should be in a good quality, colored, readable, full-sized, with all borders and corners visible (so please leave more space at all sides of the document, even 5mm from the border of the document, will be enough).