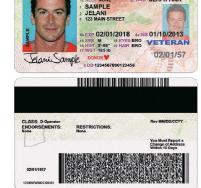

## Take a photo of your passport. Please make sure that ALL 4 corners

**Proof of ID** 

of the document and the applicant's full name are visible.

DRIVER LICENSE

**ANYWHERE** 

Please, note that scanned copies are not acceptable.

You can also take a photo of your ID or national identity card. (the documents must contain your nationality and place of birth).