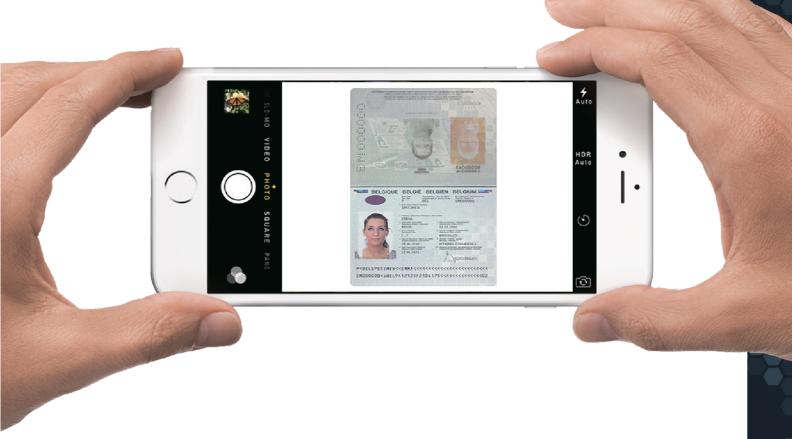

## Take a photo of your passport. Please make sure that ALL 4 corners

**Proof of ID** 

of the document and the applicant's full name are visible.

DRIVER LICENSE

**ANYWHERE** 

Please, note that scanned copies are not acceptable.

You can also take a photo of your ID or national identity card. (the documents must contain your nationality and place of birth).